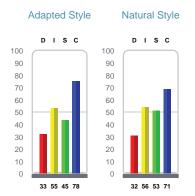

### **Behaviors**

Behavioral research suggests that the most effective people are those who understand themselves, both their strengths and weaknesses, so they can develop strategies to meet the demands of their environment. This report measures the four dimensions of normal behavior: dominance, influence, steadiness and compliance.

TriMetrix DNA tells you how this individual will perform.