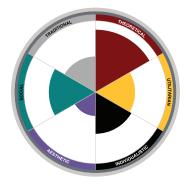

#### **Motivators**

Knowledge of an individual's motivators help to tell us why they do things. The Personal Motivation & Engagement report measures the relative prominence of six basic interests or motivators (a way of valuing life): Theoretical, Utilitarian, Aesthetic, Social, Individualistic and Traditional.

TriMetrix DNA illuminates *why* this individual acts the way he or she does.