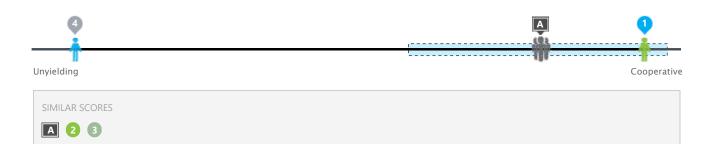

### **Social Restraint**

## The Definition

The extent to which individuals are highly self-controlled when engaging with others as opposed to being less restrained and carefree.

Expressive