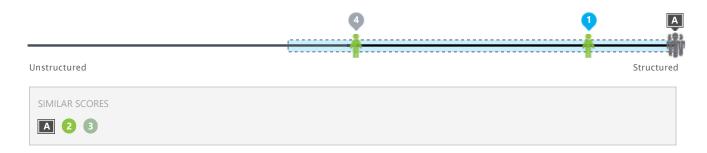

## **Process-Focused**

## **The Definition**

The extent to which individuals prefer to be organized and structured in the way they work, rather than taking a less methodical approach.