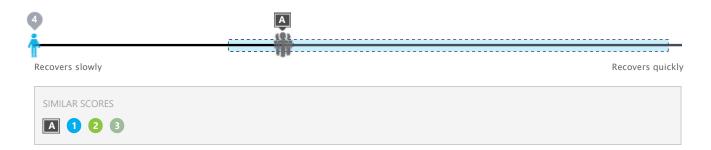

#### **Frustration Tolerance**

#### **The Definition**

The extent to which individuals have a resilient and positive outlook under most work circumstances as opposed to being concerned about what could go wrong.