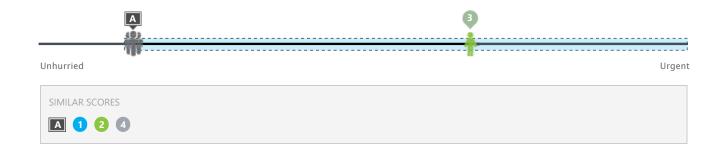

## **Work Intensity**

## **The Definition**

The extent to which individuals work hard to accomplish many things quickly as opposed to working methodically or at a less hurried pace.