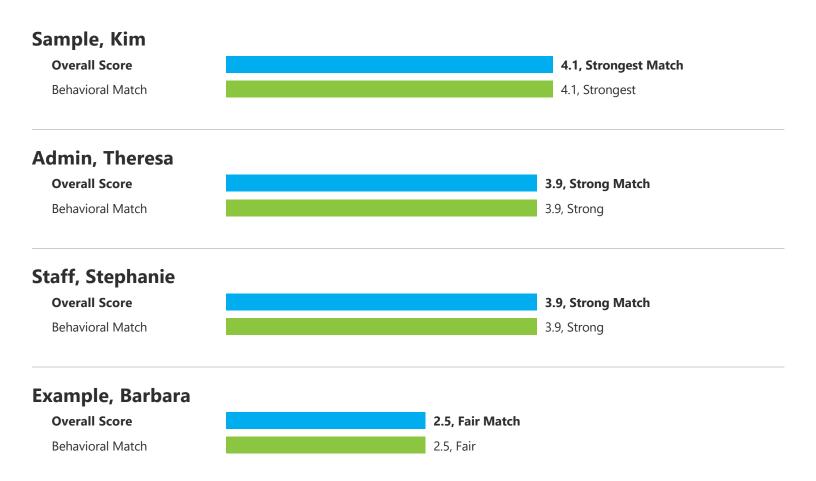

# **BEHAVIORAL MATCH**

Relevance 100.00 %

A measure of the critical behavioral traits that lead to success in this role

Admin, Theresa

Staff, Stephanie