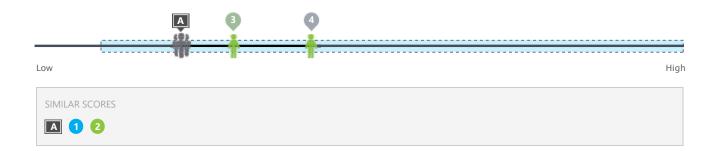

### **Social Restraint**

## The Definition

The extent to which individuals are highly self-controlled when engaging with others as opposed to being less restrained and carefree.

Expressive